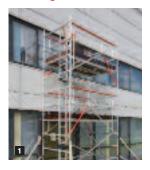

#### 1. Integral Advance Guardrail System

Instant AdvanceGuard is an integral part of the structure of the tower - and as such it is not possible to build the tower without them (by way of advance installation of the guardrails). Overcoming a major challenge where previously operators failed to install the safety rails on towers.

Instant AdvanceGuard is a new integral advance guardrail system that provides total fall prevention for the operator throughout assembly and dismantling of the tower.

In one versatile unit the lightweight AdvanceGuard improves the operators overall safety when working at height. From the ground level up, the operator is ensured a safe and secure environment to carry out their work at height.