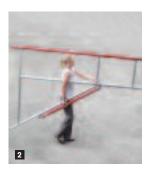

#### 3. Reduces Foreseeable Misuse

The advance guardrail is designed in such a way that it cannot physically be removed by the operator while standing on the working platform.