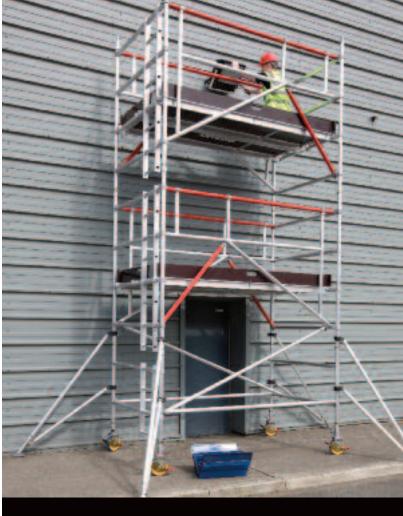

#### 1. Integral Advance Guardrail System

Instant AdvanceGuard is an integral part of the structure of the tower - and as such it is not possible to build the tower without them (by way of advance installation of the guardrails). Overcoming a major challenge where previously operators failed to install the safety rails on towers.

#### 2. One Versatile Unit - light and easy to handle

Provides premium collective protection and improves tower operators overall safety when working at height. With FEWER COMPONENTS (in a 6m tower the one-piece guardrails replaces 15 separate braces) for the operator this means less handling and increased speed of assembly.

#### 3. Reduces Foreseeable Misuse

The advance guardrail is designed in such a way that it cannot physically be removed by the operator while standing on the working platform.

Instant AdvanceGuard is a new integral advance guardrail system that provides total fall prevention for the operator throughout assembly and dismantling of the tower.

In one versatile unit the lightweight AdvanceGuard improves the operators overall safety when working at height. From the ground level up, the operator is ensured a safe and secure environment to carry out their work at height.