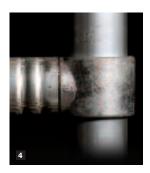

#### 4. Rib-Grip-cold formed joints

The cold-formed Rib-Grip jointing process is a key feature of the Instant tower system and provides three times the strength and durability of traditional welded joints. NO Welding - no checking for cracks. 10 year no question warranty!