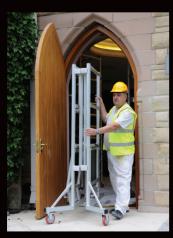

## STEP-UP

**Low Level Access Platform** 

Instant Step-Up is a light weight, compact, heavy duty work platform which offers the operator a safe and stable working platform.

Available with 1m or 1.5m platform height, these work platforms provide a fast, simple and cost effective solution for low level access for all types of contractors:

roofing shop-fitting, electrical, heating and ventilation, sign-writing, painting and more.

top GUARANTE

The Instant Step-Up products are compliant with the Work at Height Directive and are PAS250 compliant for access to 3.5m.