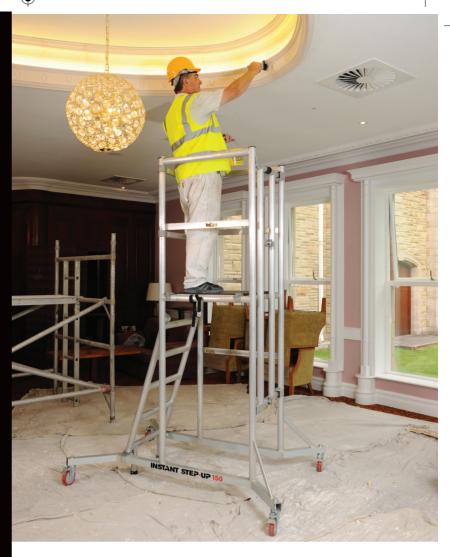

## **Key Features:**

1m and 1.5m platform height versions

Complete with touching brake thus ensuring stability with no separate stabilisers required

Safety gate to ensure operator is fully guarded

Compact and will fit through standard doors

## STEP-UP

**Low Level Access Platform** 

Instant Step-Up is a light weight, compact, heavy duty work platform which offers the operator a safe and stable working platform.

Available with 1m or 1.5m platform height, these work platforms provide a fast, simple and cost effective solution for low level access for all types of contractors:

roofing shop-fitting, electrical, heating and ventilation, sign-writing, painting and more.

top GUARANTE

The Instant Step-Up products are compliant with the Work at Height Directive and are PAS250 compliant for access to 3.5m.