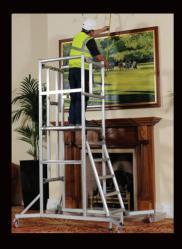

roofing shop-fitting, electrical, heating and ventilation, sign-writing, painting and more.

top GUARANTE

The Instant Step-Up products are compliant with the Work at Height Directive and are PAS250 compliant for access to 3.5m.