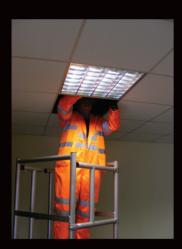

roofing shop-fitting, electrical, heating and ventilation, sign-writing, painting and more.

top GUARANTE

The Instant Step-Up products are compliant with the Work at Height Directive and are PAS250 compliant for access to 3.5m.