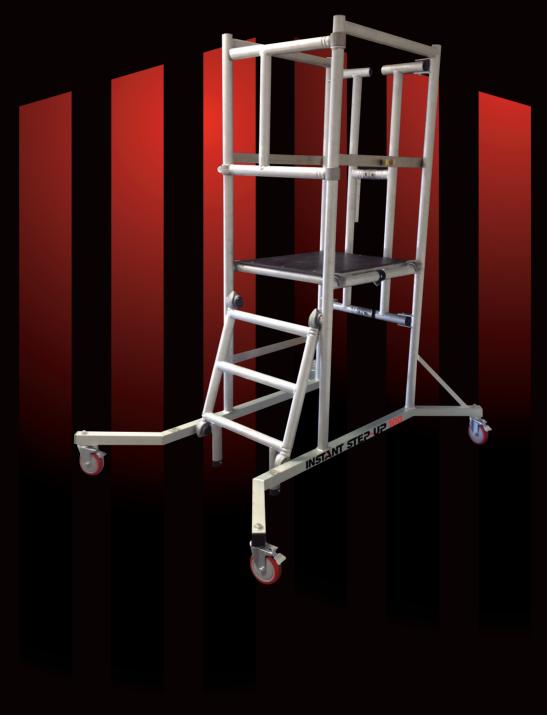

## STEP-UP

**Low Level Access Platform** 

Instant Step-Up is a light weight, compact, heavy duty work platform which offers the operator a safe and stable working platform.

Available with 1m or 1.5m platform height, these work platforms provide a fast, simple and cost effective solution for low level access for all types of contractors:

## **Key Features:**

1m and 1.5m platform height versions

Complete with touching brake thus ensuring stability with no separate stabilisers required

Safety gate to ensure operator is fully guarded

Compact and will fit through standard doors