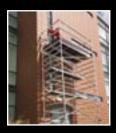

## **Snappy** LOW LEVEL ACCESS

TOWER SYSTEM

The Snappy range which includes Snappy 300, Snappy 400 and the NEW Snappy Ladder are lightweight, heavy duty work platforms which fold out and assemble in seconds. Highly versatile, they can be combined with Instant Span Tower Systems to gain working heights up to 4m. Used by many different trade types such as decorators, electricians, heating and ventilating contractors and sign-writers, Snappy provides a robust work platform which can be transported in a small van.