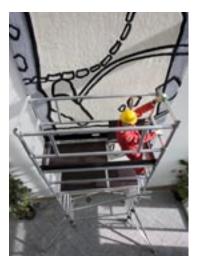

## **Snappy** LOW LEVEL ACCESS

TOWER SYSTEM

The Snappy range which includes Snappy 300, Snappy 400 and the NEW Snappy Ladder are lightweight, heavy duty work platforms which fold out and assemble in seconds. Highly versatile, they can be combined with Instant Span Tower Systems to gain working heights up to 4m. Used by many different trade types such as decorators, electricians, heating and ventilating contractors and sign-writers, Snappy provides a robust work platform which can be transported in a small van.

**Compact Dimensions** Snappy is compact to store and can be transported in a small van.

**Simply Snappy** Snappy simply snaps out and is ready to use in seconds.

**4m Snappy** Snappy can be extended to form a complete tower with a maximum platform height of 4m.