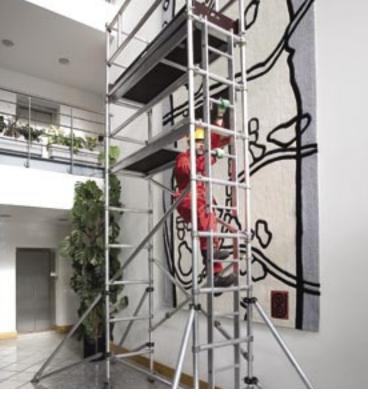

## **Snappy** LOW LEVEL ACCESS

TOWER SYSTEM

The Snappy range which includes Snappy 300, Snappy 400 and the NEW Snappy Ladder are lightweight, heavy duty work platforms which fold out and assemble in seconds. Highly versatile, they can be combined with Instant Span Tower Systems to gain working heights up to 4m. Used by many different trade types such as decorators, electricians, heating and ventilating contractors and sign-writers, Snappy provides a robust work platform which can be transported in a small van.

**Compact Dimensions** Snappy is compact to store and can be transported in a small van.

**Simply Snappy** Snappy simply snaps out and is ready to use in seconds.

**4m Snappy** Snappy can be extended to form a complete tower with a maximum platform height of 4m.