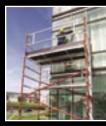

## **Snappy** LOW LEVEL ACCESS

TOWER SYSTEM

The Snappy range which includes Snappy 300, Snappy 400 and the NEW Snappy Ladder are lightweight, heavy duty work platforms which fold out and assemble in seconds. Highly versatile, they can be combined with Instant Span Tower Systems to gain working heights up to 4m. Used by many different trade types such as decorators, electricians, heating and ventilating contractors and sign-writers, Snappy provides a robust work platform which can be transported in a small van.