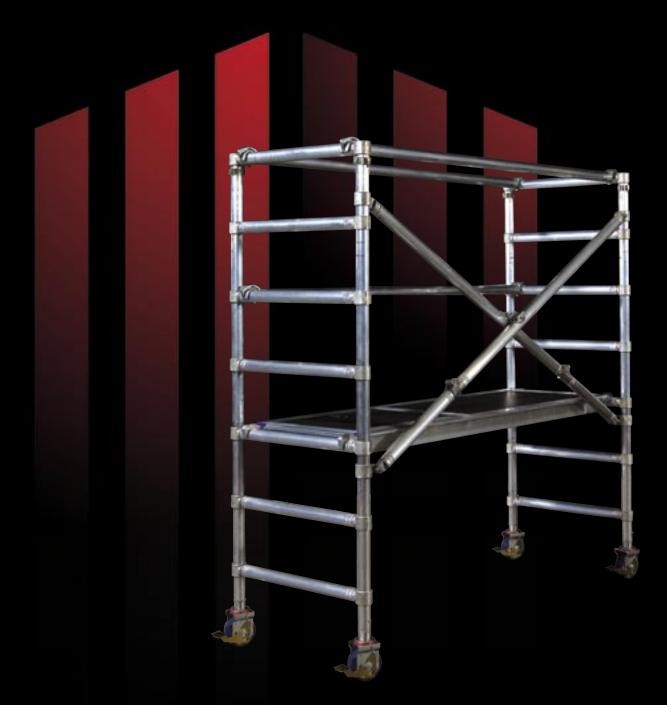

## **Snappy** LOW LEVEL ACCESS

TOWER SYSTEM

The Snappy range which includes Snappy 300, Snappy 400 and the NEW Snappy Ladder are lightweight, heavy duty work platforms which fold out and assemble in seconds. Highly versatile, they can be combined with Instant Span Tower Systems to gain working heights up to 4m. Used by many different trade types such as decorators, electricians, heating and ventilating contractors and sign-writers, Snappy provides a robust work platform which can be transported in a small van.

The simplicity of the design reduces the risk of incorrect assembly or the loss of components. Snappy features the unique high strength Rib-Grip jointing system, guaranteed for 10 years.

All standard components have an extended 3 year warranty.

Compliant with EN1004 and Work at Height Directives. Load Class 3.

Rib-Grip – cold formed joints
 The cold-formed Rib-Grip jointing
 process is a key feature of the
 Instant tower systems and provides
 three times the strength and
 durability of traditional welded types.
 10 year no question warranty!

**Compact Dimensions** Snappy is compact to store and can be transported in a small van.

**Simply Snappy** Snappy simply snaps out and is ready to use in seconds.

**4m Snappy** Snappy can be extended to form a complete tower with a maximum platform height of 4m.