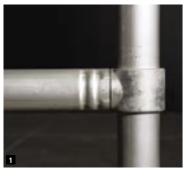

Compliant with EN1004 and Work at Height Directives. Load Class 3.

Rib-Grip – cold formed joints
 The cold-formed Rib-Grip jointing
 process is a key feature of the
 Instant tower systems and provides
 three times the strength and
 durability of traditional welded types.
 10 year no question warranty!