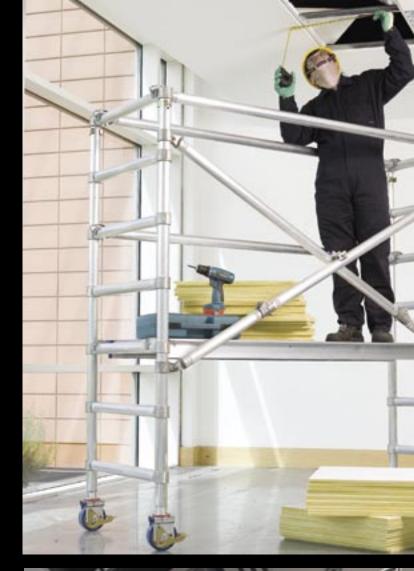

## **Snappy** LOW LEVEL ACCESS

TOWER SYSTEM

The Snappy range which includes Snappy 300, Snappy 400 and the NEW Snappy Ladder are lightweight, heavy duty work platforms which fold out and assemble in seconds. Highly versatile, they can be combined with Instant Span Tower Systems to gain working heights up to 4m. Used by many different trade types such as decorators, electricians, heating and ventilating contractors and sign-writers, Snappy provides a robust work platform which can be transported in a small van.

**Compact Dimensions** Snappy is compact to store and can be transported in a small van.

**Simply Snappy** Snappy simply snaps out and is ready to use in seconds.

**4m Snappy** Snappy can be extended to form a complete tower with a maximum platform height of 4m.

## Snappy Ladder

The NEW Snappy Ladder is a lightweight, high strength low level access platform with integral ladders. Available in low level and 2m platform heights and up to 4m when combined with Span Tower components.