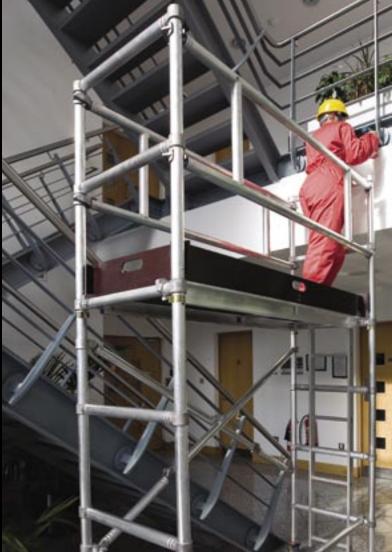

## **Snappy** LOW LEVEL ACCESS

TOWER SYSTEM

The Snappy range which includes Snappy 300, Snappy 400 and the NEW Snappy Ladder are lightweight, heavy duty work platforms which fold out and assemble in seconds. Highly versatile, they can be combined with Instant Span Tower Systems to gain working heights up to 4m. Used by many different trade types such as decorators, electricians, heating and ventilating contractors and sign-writers, Snappy provides a robust work platform which can be transported in a small van.

**Compact Dimensions** Snappy is compact to store and can be transported in a small van.

**Simply Snappy** Snappy simply snaps out and is ready to use in seconds.

**4m Snappy** Snappy can be extended to form a complete tower with a maximum platform height of 4m.

## Snappy Ladder

The NEW Snappy Ladder is a lightweight, high strength low level access platform with integral ladders. Available in low level and 2m platform heights and up to 4m when combined with Span Tower components.