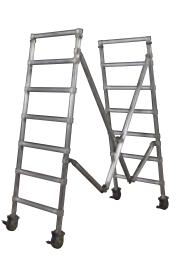

**New Snappy Ladder** Features integral ladder access and available in three platform heights.

Snappy 400 With 400mm rung spacing this product is available for distribution outside the EU.

## Snappy Ladder

The NEW Snappy Ladder is a lightweight, high strength low level access platform with integral ladders. Available in low level and 2m platform heights and up to 4m when combined with Span Tower components.