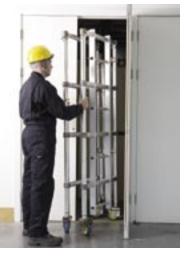

**Compact Dimensions** Snappy is compact to store and can be transported in a small van.

**Simply Snappy** Snappy simply snaps out and is ready to use in seconds.

**4m Snappy** Snappy can be extended to form a complete tower with a maximum platform height of 4m.