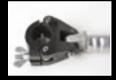

The simplicity of the design reduces the risk of incorrect assembly or the loss of components. Snappy features the unique high strength Rib-Grip jointing system, guaranteed for 10 years.

All standard components have an extended 3 year warranty.

Compliant with EN1004 and Work at Height Directives. Load Class 3.

Rib-Grip – cold formed joints
 The cold-formed Rib-Grip jointing
 process is a key feature of the
 Instant tower systems and provides
 three times the strength and
 durability of traditional welded types.
 10 year no question warranty!