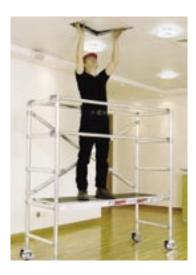

## Snappy Ladder

The NEW Snappy Ladder is a lightweight, high strength low level access platform with integral ladders. Available in low level and 2m platform heights and up to 4m when combined with Span Tower components.