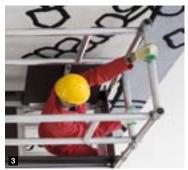

## **Snappy** LOW LEVEL ACCESS

TOWER SYSTEM

The Snappy range which includes Snappy 300, Snappy 400 and the NEW Snappy Ladder are lightweight, heavy duty work platforms which fold out and assemble in seconds. Highly versatile, they can be combined with Instant Span Tower Systems to gain working heights up to 4m. Used by many different trade types such as decorators, electricians, heating and ventilating contractors and sign-writers, Snappy provides a robust work platform which can be transported in a small van.

2. Fluted frame rungs for better grip Provides increases slip resistance when climbing frames during assembly or once erected.

3. TX2000 Platforms The TX2000 lightweight platform available in standard and trapdoor provides all-round edge protection. All components can be easily replaced should damage occur.