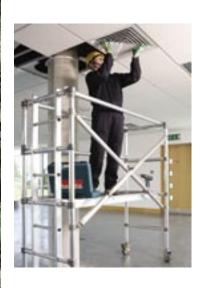

## Snappy Ladder

The NEW Snappy Ladder is a lightweight, high strength low level access platform with integral ladders. Available in low level and 2m platform heights and up to 4m when combined with Span Tower components.

**New Snappy Ladder** Features integral ladder access and available in three platform heights.

Snappy 400 With 400mm rung spacing this product is available for distribution outside the EU.