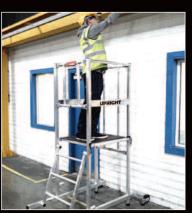

## Podium TS100

**Low Level Access System** 

**UPRIGHT** 

## Podium TS100

**Low Level Access System** 

UpRight Podium TS100 is a welded, lightweight, compact, work platform which offers the operator a safe and stable working platform at 1m height.

With a safe working load of 150kg, this work platform provides a fast, simple and cost effective solution for low level access for all types of contractors, shop-fitting, electrical, heating and ventilation, sign-writing, painting and more.

The simplicity of the design reduces the risk of incorrect assembly.

Compliant with Work at Height Directive, PAS 250 Certified and the latest standards for low level access.