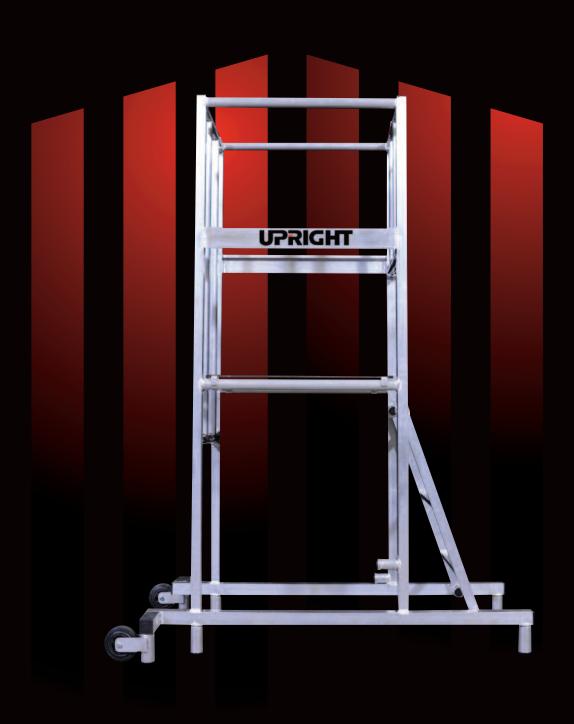

## Podium TS100

**Low Level Access System** 

**UPRIGHT** 

## Podium TS100

**Low Level Access System** 

UpRight Podium TS100 is a welded, lightweight, compact, work platform which offers the operator a safe and stable working platform at 1m height.

With a safe working load of 150kg, this work platform provides a fast, simple and cost effective solution for low level access for all types of contractors, shop-fitting, electrical, heating and ventilation, sign-writing, painting and more.

The simplicity of the design reduces the risk of incorrect assembly.

Compliant with Work at Height Directive, PAS 250 Certified and the latest standards for low level access.