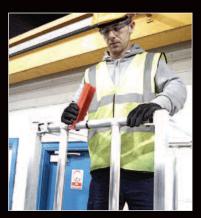

## **Key Features:**

Safe speedy access platforms that eliminate the need for step-ladders

Compact and easy to deploy and fold

Fully guarded for operator safety

No separate outriggers required

**Robust construction** 

## Podium TS100

**Low Level Access System** 

UpRight Podium TS100 is a welded, lightweight, compact, work platform which offers the operator a safe and stable working platform at 1m height.

With a safe working load of 150kg, this work platform provides a fast, simple and cost effective solution for low level access for all types of contractors, shop-fitting, electrical, heating and ventilation, sign-writing, painting and more.