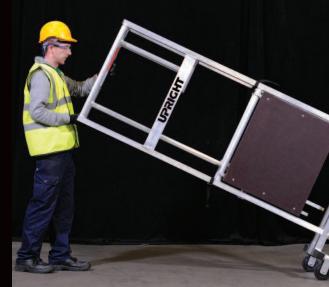

## **Key Features:**

Safe speedy access platforms that eliminate the need for step-ladders

Compact and easy to deploy and fold

Fully guarded for operator safety

No separate outriggers required

**Robust construction** 